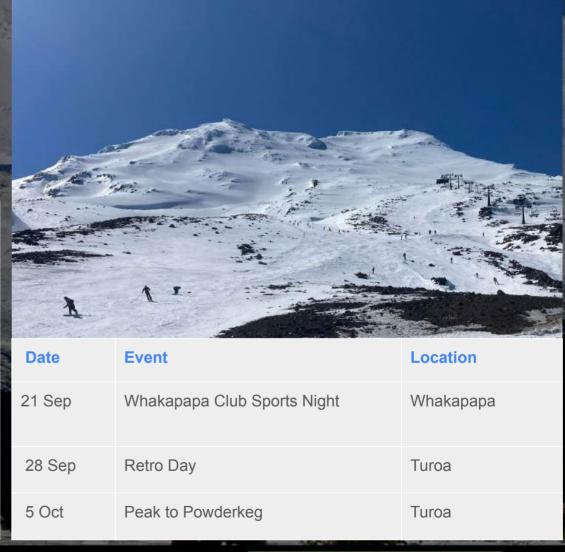

Members are booking in last minute for this weekend after the dumping we've just had so get excited, Whakapapa Club Sports has been pushed to this weekend but were doing it a little different this year. If it doesn't go ahead this weekend we've pencilled it for the 5th of October.

## Whakapapa Club Sports

Saturday, 21 September 2024

Whakapapa Club Sports *racing* is unlikely to go ahead due to snow restrictions so we're bringing it back to home soil and will host games night at the club.